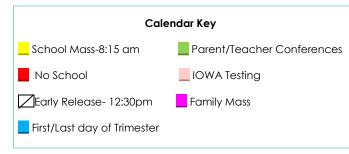

s subject to |
|------------------------------|
| change throughout the school |
| year.                        |

| JANUARY '22    |    |    |    |    |    |    |  |  |  |  |
|----------------|----|----|----|----|----|----|--|--|--|--|
| S M T W Th F S |    |    |    |    |    |    |  |  |  |  |
| 1              | 2  | 3  | A  | 5  | 6  | 7  |  |  |  |  |
| 8              | 9  | 10 | N  | 12 | 13 | 14 |  |  |  |  |
| 15             | 16 | 17 | 18 | 19 | 20 | 21 |  |  |  |  |
| 22             | 23 | 24 | 25 | 26 | 27 | 28 |  |  |  |  |
| 29             | 30 | 31 |    |    |    |    |  |  |  |  |
|                |    |    |    |    |    |    |  |  |  |  |
|                | l  | l  | l  |    |    |    |  |  |  |  |

- New Year's Day 01 02 No School
- 03 No School
- 29 Family Mass-9:00 am